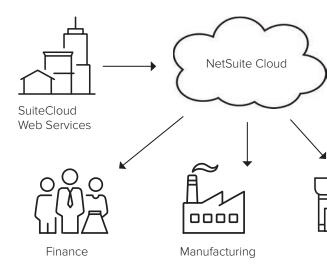

SUITECLOUD PLATFORM NetSuite's proven, secure, reliable and scalable SuiteCloud platform delivers the customization and extensibility to make NetSuite the business management platform of choice for your current and future needs. SuiteCloud boasts a multi-tenant cloud platform featuring a comprehensive offering of cloud development tools and applications, providing the core infrastructure that a modern business requires including support for industrial-strength standards of availability, disaster recovery and security. It includes an integrated development environment and APIs to build applications on the platform. With SuiteApps, customers gain access to an online marketplace of valueadded integrated cloud solutions to power specific business processes or meet industry-specific needs.